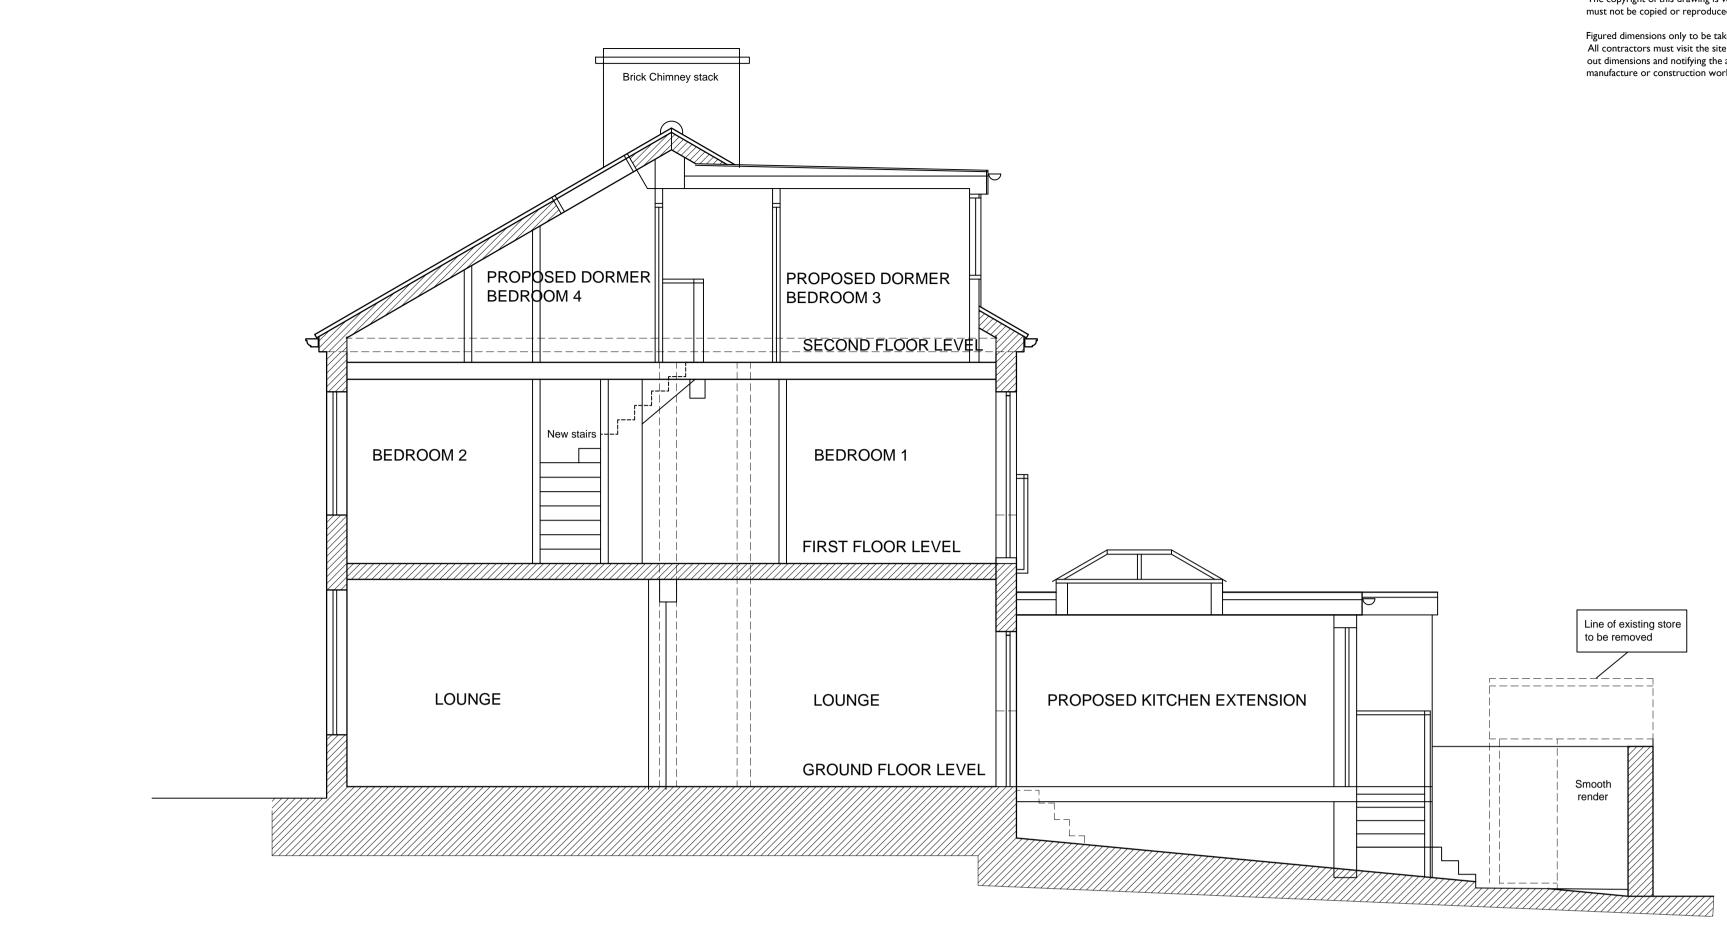

PROPOSED SECTIONAL ELEVATION VIEWED TO No 9 SCALE 1:50

PROPOSED SECTIONAL ELEVATION VIEWED TO No 13 SCALE 1:50

DAISYFIELD BUSINESS CENTRE **SUITE 301** APPLEBY STREET BLACKBURN LANCASHIRE BB1 3BL

TEL| 01254 693922

CLIENT KULSOOM DUDHA DRAWING TITLE PROPOSED ELEVATIONS

PROJECT TITLE DEMOLITION OF EXISTING STORE AT REAR AND CONSTRUCT NEW REAR KITCHEN EXTENSION, JULIET SCALE 1:50 BEDROOM WINDOW AND DORMER DATE 19/02/2018 @ No 11 COPPERFIELD STREET, BLACKBURN. BB1 1RB PROJECT NO. CAC/2018/014

extg dormer. DRAWING STATUS PLANNING DRAWING DRAWING PATH DWG No. PL02 DESIGN

REV B

A-16/03/18-Reduce length of extension and

B- 20/03/18- Adjust rear elevation to suit

**REVISIONS** 

adjust elevations to suit.