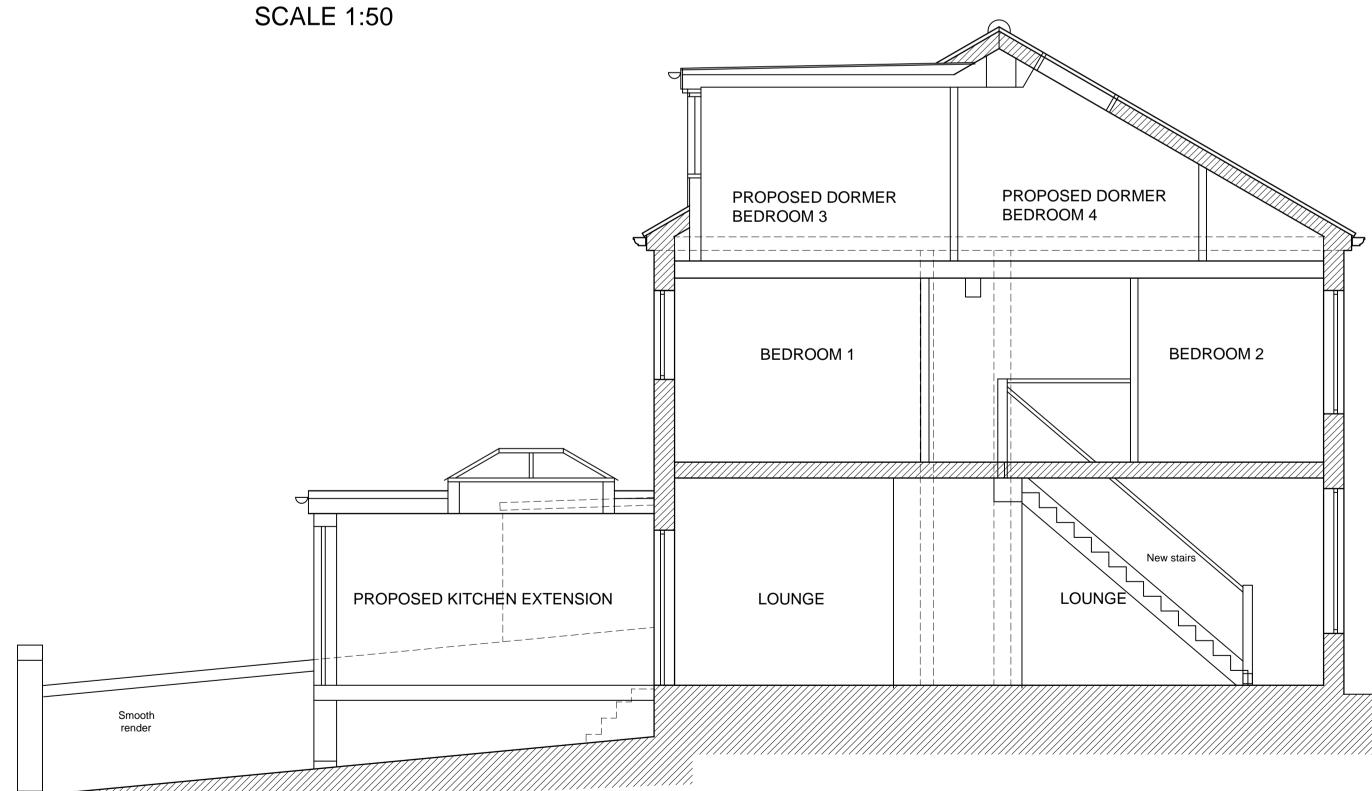

PROPOSED SECTIONAL ELEVATION VIEWED TO No 9 SCALE 1:50

PROPOSED SECTIONAL ELEVATION VIEWED TO No 13 SCALE 1:50

DAISYFIELD BUSINESS CENTRE **SUITE 301** APPLEBY STREET BLACKBURN LANCASHIRE BB1 3BL

TEL| 01254 693922

CLIENT KULSOOM DUDHA DRAWING TITLE PROPOSED ELEVATIONS

PROJECT TITLE DEMOLITION OF EXISTING STORE AT REAR AND CONSTRUCT NEW REAR KITCHEN EXTENSION, JULIET SCALE 1:50 BEDROOM WINDOW AND DORMER DATE 19/02/2018 @ No 11 COPPERFIELD STREET, BLACKBURN. BB1 1RB PROJECT NO. CAC/2018/014

extg dormer. DRAWING STATUS PLANNING DRAWING DRAWING PATH DWG No. PL02 DESIGN

REV B

A-16/03/18-Reduce length of extension and

B- 20/03/18- Adjust rear elevation to suit

**REVISIONS** 

adjust elevations to suit.